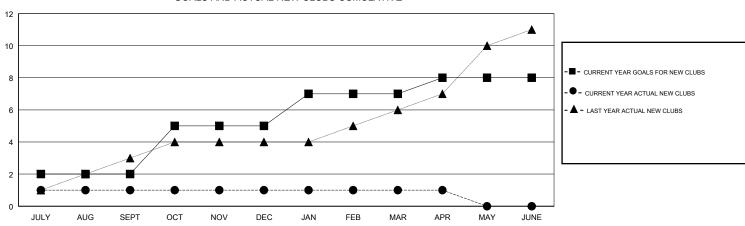

GOALS AND ACTUAL NEW CLUBS CUMULATIVE

| DROPPED CLUBS: 1 |     | 94 CLUBS OF 125 ADDED 1 OR MORE<br>NEW MEMBERS | <u>GENDER DISTR</u><br>MALE        | 2,787 (70.04%)                          |     |
|------------------|-----|------------------------------------------------|------------------------------------|-----------------------------------------|-----|
|                  |     |                                                | FEMALE<br>Women Percentage         | 1,192 (29.96%)<br>Fiscal Year Goal: 15% |     |
| DROPPED MEMBERS  |     |                                                |                                    |                                         |     |
| DECEASED         | 5   | CLICK HERE FOR CUMULATIVE                      | TOTAL FAMILY UNIT MEMBERS          |                                         | 393 |
| CLUB CANCELLED   | 0   | MEMBERSHIP DATA                                |                                    |                                         | 214 |
| OTHER            | 236 |                                                | FAMILY MEMBERS PAYING HALF<br>DUES |                                         |     |
| TOTAL            | 241 |                                                |                                    |                                         |     |