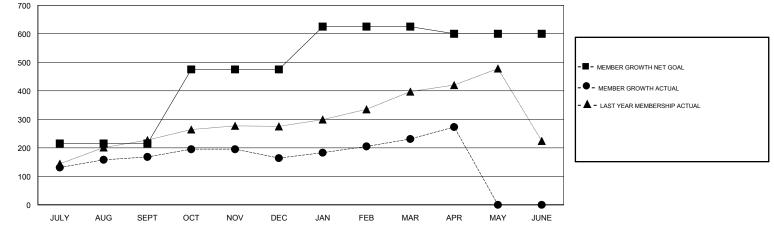

GOALS AND ACTUAL NEW CLUBS CUMULATIVE

| DROPPED CLUBS: 1 |     | 94 CLUBS OF 125 ADDED 1 OR MORE<br>NEW MEMBERS | <u>GENDER DISTR</u><br>MALE        | 2,787 (70.04%)                          |     |
|------------------|-----|------------------------------------------------|------------------------------------|-----------------------------------------|-----|
|                  |     |                                                | FEMALE<br>Women Percentage         | 1,192 (29.96%)<br>Fiscal Year Goal: 15% |     |
| DROPPED MEMBERS  |     |                                                |                                    |                                         |     |
| DECEASED         | 5   | CLICK HERE FOR CUMULATIVE                      | TOTAL FAMILY UNIT MEMBERS          |                                         | 393 |
| CLUB CANCELLED   | 0   | MEMBERSHIP DATA                                |                                    |                                         | 214 |
| OTHER            | 236 |                                                | FAMILY MEMBERS PAYING HALF<br>DUES |                                         |     |
| TOTAL            | 241 |                                                |                                    |                                         |     |